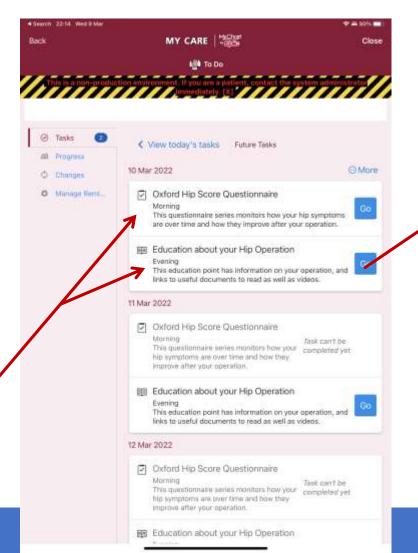

# Access to information – for patients

- MY CARE the Patient Portal
  - Access through home computer or mobile device
  - Visibility of most test results and scans
  - Visibility of letters and future appointments
  - Ability to update medications and allergies, and check accuracy
  - Opportunity to complete questionnaires pre-op or pre-clinic
    - Information then goes straight into the EPR