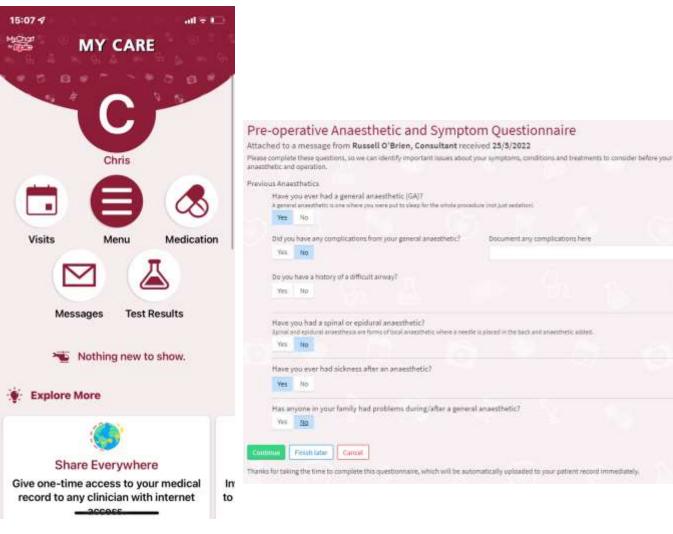

# Access to information – for patients

- MY CARE the Patient Portal
  - Access through home computer or mobile device
  - Visibility of most test results and scans
  - Visibility of letters and future appointments
  - Ability to update medications and allergies, and check accuracy
  - Opportunity to complete questionnaires pre-op or pre-clinic
    - Information then goes straight into the EPR

# Access to information – for patients

- Direct Messaging through MY CARE the Patient Portal
  - Clinical staff can send a result message or advice direct to patients
  - Patients can (in a growing number of specialties) send a message to a care team looking after them – e.g. Rheumatology Clinical Nurse Specialists
  - Saves time and ensures patient communication is kept in the EPR
- Care Companion
  - Our next step in developing the Patient Portal
  - Supports task and goal-driven care planning and management
  - Suitable for chronic disease management or post-op recovery plans