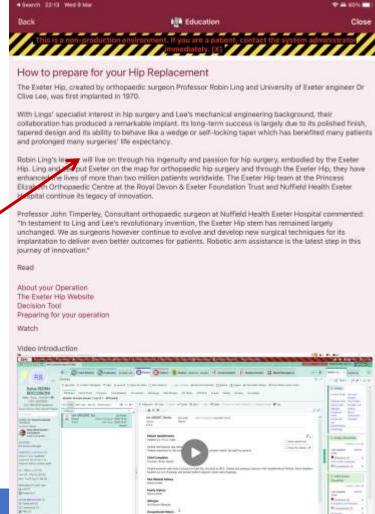

# Access to information – for patients

- MY CARE the Patient Portal
  - Access through home computer or mobile device
  - Visibility of most test results and scans
  - Visibility of letters and future appointments
  - Ability to update medications and allergies, and check accuracy
  - Opportunity to complete questionnaires pre-op or pre-clinic
    - Information then goes straight into the EPR