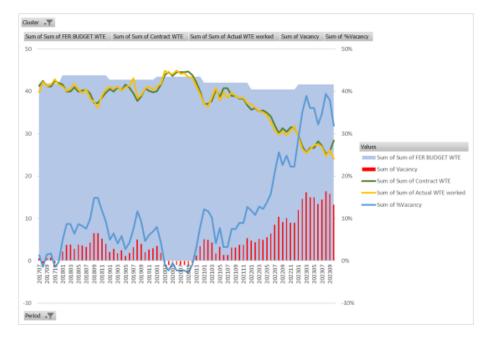

### Brief view of Community Nursing staffing position for East, Mid and Exeter

#### Exeter – Central and East